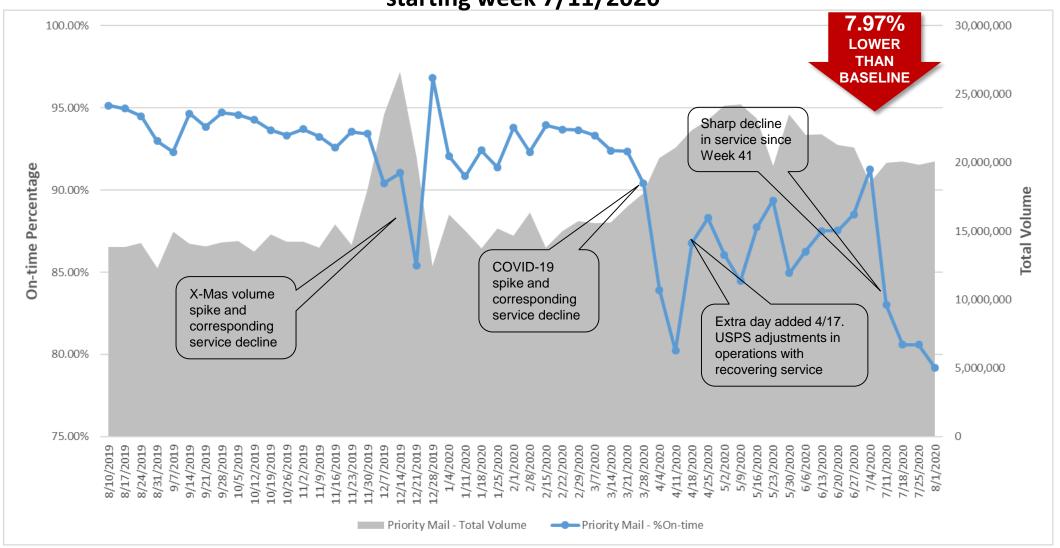

A marked decline in service performance observed for Priority Mail starting week 7/11/2020