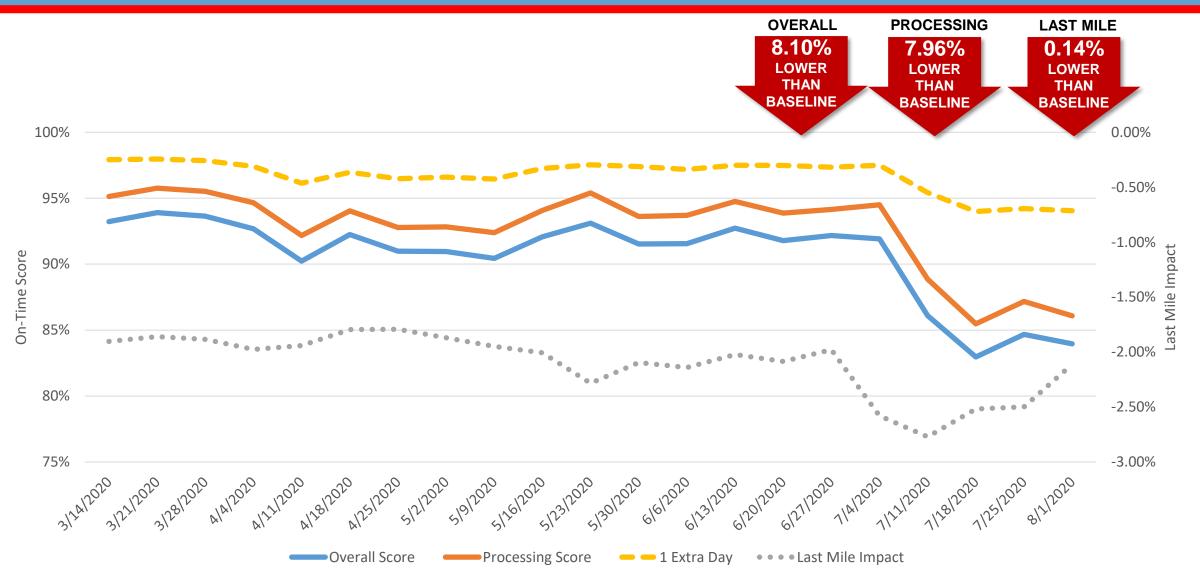

## Presort First-Class Mail Score Breakdown – Processing vs Last Mile

Last Mile Impact represents the score decrease caused by time spent in the last mile (from last processing scan to delivery); Processing score represents service performance from USPS possession to last processing scan at the destination plant measured against the service expectation; Overall score represents service performance from USPS possession to delivery (i.e. it includes the last mile) measured against the service expectation; 1 Extra Day represents the overall score if the mailpiece had 1 extra day to meet service expectations; Scores are NOT weighted and will NOT match the official scores in slide 3 which are weighted.