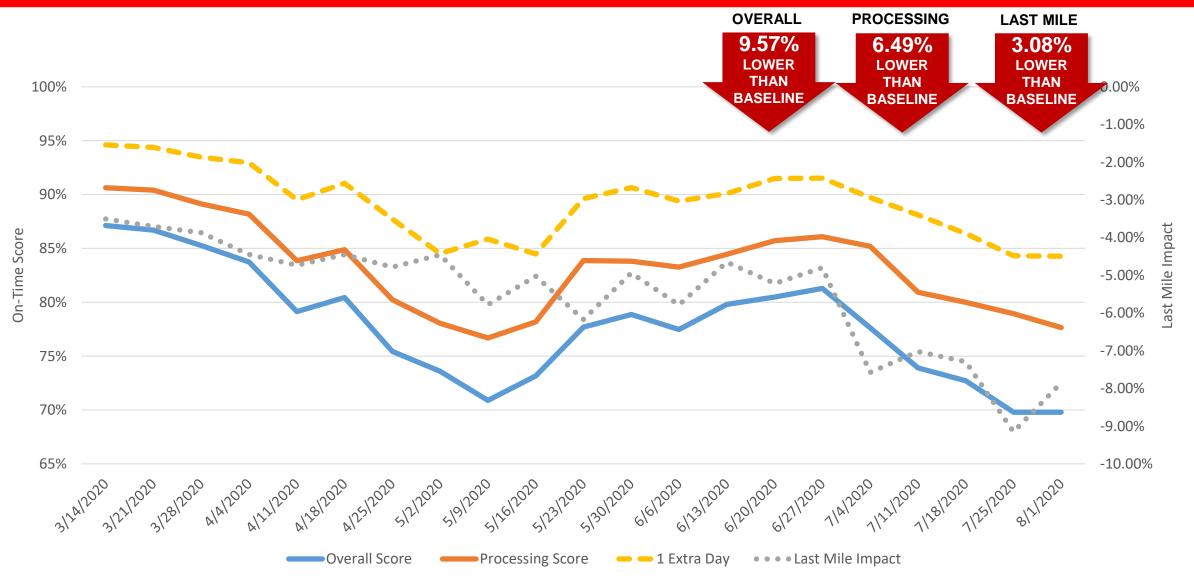

## Periodicals Score Breakdown – Processing vs Last Mile

Last Mile Impact represents the score decrease caused by time spent in the last mile (from last processing scan to delivery); Processing score represents service performance from USPS possession to last processing scan at the destination plant measured against the service expectation; Overall score represents service performance from USPS possession to delivery (i.e. it includes the last mile) measured against the service expectation; 1 Extra Day represents the overall score if the mailpiece had 1 extra day to meet service expectations; Scores are NOT weighted and will NOT match the official scores in slide 3 which are weighted.