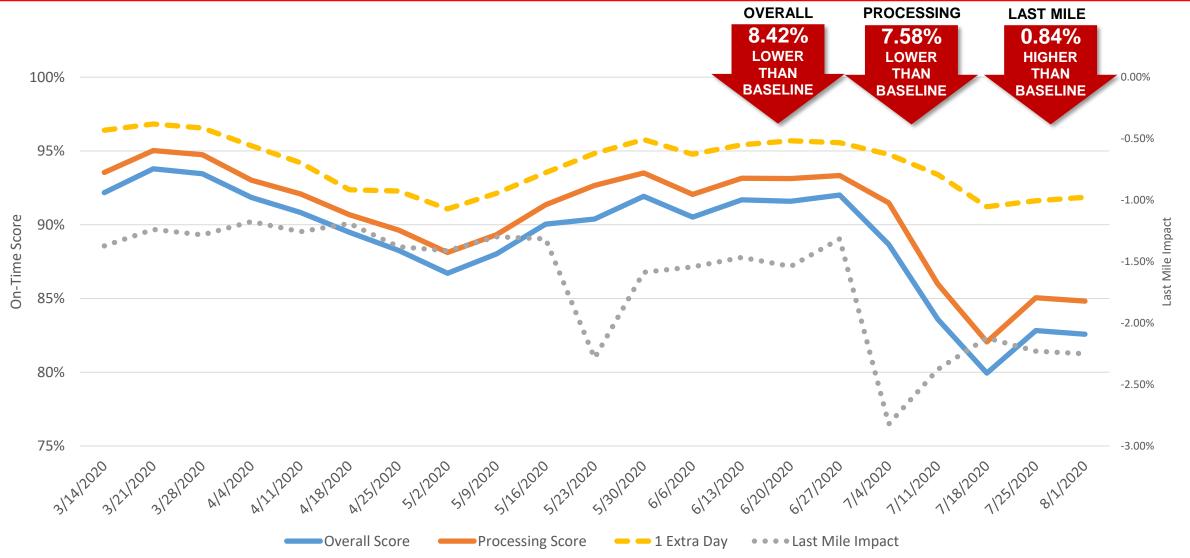

## USPS Marketing Mail Score Breakdown – Processing vs Last Mile

Last Mile Impact represents the score decrease caused by time spent in the last mile (from last processing scan to delivery); Processing score represents service performance from USPS possession to last processing scan at the destination plant measured against the service expectation; Overall score represents service performance from USPS possession to delivery (i.e. it includes the last mile) measured against the service expectation; 1 Extra Day represents the overall score if the mailpiece had 1 extra day to meet service expectations; Scores are NOT weighted and will NOT match the official scores in slide 3 which are weighted.