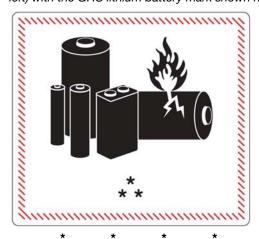

### DOT Hazardous Materials Warning Labels: PROHIBITED IN THE MAIL

[Add a new Lithium Battery Class 9 label to the list of DOT warning labels prohibited in the mail as shown:]

### Exhibit 325.2a

DOT Hazardous Materials Warning Labels: PERMITTED ON MAILABLE HAZARDOUS MATERIALS

\* \* \*

[Replace the current lithium battery handling label (lower left) with the GHS lithium battery mark shown here:]